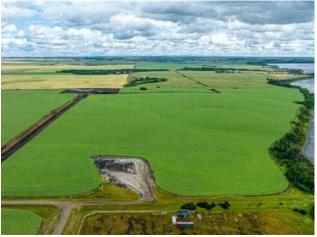

## MLS # A2186246

**Exterior:** 

Features:

BREATH-TAKING VIEWS ON THIS 95.50-ACRE PROPERTY!!! This property overlooks Bear Lake and is only 15 minutes from Grande Prairie. Also offers farm and lease income that will allow you to collect revenue until you decide to build a home. Annual Revenue \$3400/year Kelt Exploration Ltd., \$2700/year CNRL, and \$5400/year for farm lease.