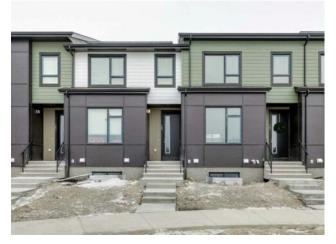

## 198 Vantage Drive Cochrane, Alberta

Features: Breakfast Bar, Closet Organizers, Double Vanity, High Ceilings, Kitchen Island, Low Flow Plumbing Fixtures, Open Floorplan, Recessed Lighting, Walk-In Closet(s)

Inclusions: N/A

Discover modern living at ZEN Greystone in Cochrane with this 3-bed, 2.5-bath ZEN Greystone townhome with a fenced backyard and parking pad. The open plan main floor layout with 9-foot ceilings is perfect for entertaining as it integrates the kitchen, dining, and living areas seamlessly; the kitchen features stainless steel appliances and a spacious island with quartz countertops. Upstairs, find a master bedroom with a dual vanity ensuite and walk-in closet, plus two additional bedrooms and one more bathroom. Superior insulation surpassing building code by 40% makes ZEN homes much quieter, more durable and warmer than traditionally built homes. Optional basement development is available. This home also includes a Fresh Air System (HRV) for improved indoor air quality and energy-efficient features like double-coated, triple-pane windows and extra insulation. Experience comfort and convenience in this ZEN townhome at Greystone in Cochrane. Photos are representative.