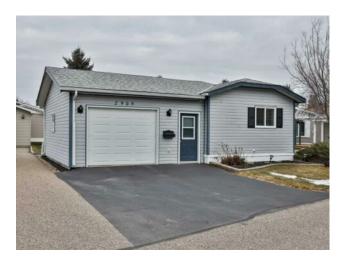

## 2909 33 Avenue S Lethbridge, Alberta

MLS # A2186283

\$220,000

| Division: | Parkbridge Estates        |        |   |  |
|-----------|---------------------------|--------|---|--|
| Туре:     | Mobile/Manufactured House |        |   |  |
| Style:    | Single Wide Mobile Home   |        |   |  |
| Size:     | 1,199 sq.ft.              | Age:   | - |  |
| Beds:     | 3                         | Baths: | 2 |  |
| Garage:   | Single Garage Attached    |        |   |  |
| Lot Size: | -                         |        |   |  |
| Lot Feat: | -                         |        |   |  |

Located in the sought-after community of Parkbridge Estates in south Lethbridge, this charming bungalow features a single attached garage 17" X 21" and backs onto a tranquil pond. With three bedrooms and two bathrooms, the home boasts vaulted ceilings and a well-maintained kitchen complete with a walk-in pantry. The en suite has been recently upgraded with a brand new custom 5-foot tiled shower, providing both luxury and easy access. Outside, you'II find a beautifully designed side deck with a pergola and barbecue, perfect for entertaining or relaxing. This is a 55+ community, requiring applicant approval, and offers amenities within walking distance, including a clubhouse for social gatherings. With its appealing features and desirable location, this home is truly a must-see!