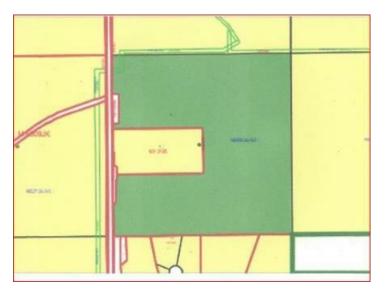

## 264212 Lochend Road NW Rural Rocky View County, Alberta

## \$1,950,000

| Division:  | NONE                   |
|------------|------------------------|
| Lot Size:  | 137.83 Acres           |
| Lot Feat:  | Cleared, Farm, Pasture |
| By Town:   | Calgary                |
| LLD:       | 26-26-3-W5             |
| Zoning:    | AG-Gen                 |
| Water:     | None                   |
| Sewer:     | -                      |
| Utilities: | -                      |
|            |                        |

Oustanding Land Investment Opportunity - 137 Acres on Lochend Rd. (Hwy. 766). Just 10 miles NW of Calgary. Can be purchased with the adjoining NE 160 acres which has a heated shop and living quarters. Enormous potential for use as an RV storage site, a construction equipment storage facility, country residential development, agri-business, equine arena and stables, and a country residential subdivision are some of the possibilities for this property. The north half of the land rolls slightly with gentle slopes with some mountain views. It has been recently used as hayland. The south portion is gently rolling pasture land that adjoins an existing country residential development on its southerly border. Alberta Transportation recently upgraded the access onto Lochend Rd. Airdrie, Cochrane and Calgary are within easy driving distance.