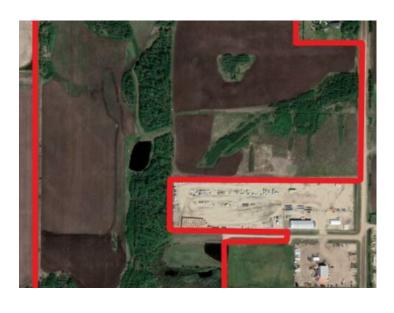

## SE 30- 71-7- W6 .. Rural Grande Prairie No. 1, County of, Alberta

MLS # A2186325

\$1,750,000

Division: NONE

Lot Size: 122.78 Acres

Lot Feat: 
By Town: Grande Prairie

LLD: 30-71-7-W6

Zoning: AG

Water: None

Sewer: 
Utilities: -

This expansive 122-acre AG-zoned property is a rare opportunity for future development, ideally positioned with unbeatable frontage along Highway 43 just west of Grande Prairie. Whether you're looking to develop or invest, this property is ready to move forward with significant sunk costs already invested. Don't miss out on this rare opportunity! Contact a Commercial Realtor® today to explore this prime development-ready land.