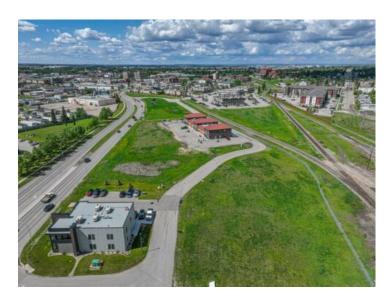

## 76, 9905 Resources Road Grande Prairie, Alberta

MLS # A2186384

\$349,000

Division: Railtown

Lot Size: 1.50 Acres

Lot Feat: 
By Town: 
LLD: 
Zoning: CA

Water: 
Sewer: 
Utilities: -

MAJOR PRICE REDUCTION-1.5 ACRE LOT-READY FOR THE 2025 CONSTRUCTION SEASON. Railtown has quickly become Grande Prairie's trendiest professional office & retail hub. A stellar mix of business can increase your exposure as well as your customer base. Located on one of the busiest arteries in the city the traffic counts surpass 10,000+ vehicles per day. A nice size 1.5 acre lot with nice frontage to Resources Road. The architectural controls in the development have lead to a quality mix of buildings which will maintain the value & appeal of the area long into the future. Please call a commercial Realtor with any questions or to acquire further information. Lot price is plus GST. See available SITE PLAN in Supplements.