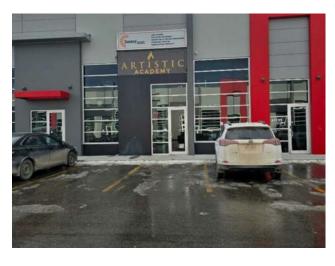

## 1160, 6520 36 Street NE Calgary, Alberta

MLS # A2186385

\$899,000

Lot Size:

Lot Feat:

Saddleridge Industrial

Division:

Mixed Use Type: Barber/Beauty, Travel **Bus. Type:** Sale/Lease: For Sale Bldg. Name: Metro Mall **Bus. Name:** Size: 1,455 sq.ft. Zoning: I-B f0.5 Addl. Cost: Based on Year: **Utilities:** Parking:

Inclusions: none

**Heating:** 

Floors:

Roof:

**Exterior:** 

Water:

Sewer:

WELCOME TO THIS PROFESSIONALLY FULLY DEVELOPED UNIT WITH FRONT OFFICE SPACE (APPROXIMATELY 500+ SQUARE FEET) RENTED OUT TO A TRAVEL AGENCY FOR \$1800.00 PER MONTH AND THE MAIN FLOOR BACK END (ALMOST 1000 SQUARE FEET) OWNER IS RUNNING HIGH END LADIES HAIR SALON, SECOND FLOOR IS ALSO PROFESSIONALLY DEVELOPED AND OWNER IS OPERATING AS AN TRAINING SCHOOL FOR THE MENS AND LADIES HAIR SALON. OWNER IS INTERESTED TO RENT BACK THE UPSTAIRS SCHOOL PORTION FROM THE NEW OWNER AT THE CURRENT MARKET LEASE RATE. IN THE EVENT, PURCHASERS WANTS TO BUY THE PROPERTY ONLY, SELLER IS WILL TO REMOVE ALL THE HAIR SALON EQUIPMENTS. ALTHOUGH, THE BACK OVERHEAD DOOR IS MODIFIED WITH A GLASS DOOR, BUT OVERHEAD DOOR IS STILL THERE FOR SAFETY AND SECURITY REASON. PLEASE DO NOT APPROACH THE TENANTS AND OWNER/EMPLOYEES, TOTAL OF 2700 SQUARE FEET (APPROXIMATELY) DEVELOPED AREA.