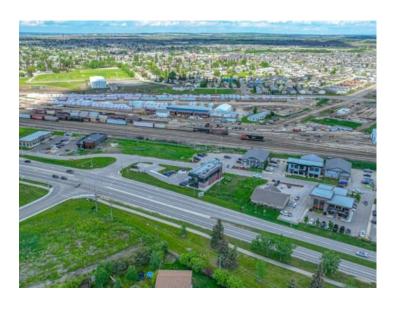

## 9, 9205 Resources Road Grande Prairie, Alberta

MLS # A2186387

\$299,000

Division: Railtown

Lot Size: 0.76 Acre

Lot Feat: 
By Town: 
LLD: 
Zoning: CA

Water: 
Sewer: 
Utilities: -

MAJOR PRICE REDUCTION!! PERFECTLY POSITIONED FOR THE 2025 CONSTRUCTION SEASON. Railtown has quickly become Grande Prairie's trendiest professional office & retail hub. A stellar mix of business can increase your exposure as well as your customer base. Located on one of the busiest arteries in the city the traffic counts surpass 10,000+ vehicles per day. LOT #9 offers direct access from 92 Avenue intersection with unparalleled exposure to Resources Road. The architectural controls in the development have lead to a quality mix of buildings which will maintain the value & appeal of the area long into the future. Please call a commercial Realtor with any questions or to acquire further information. Lot price is plus GST.