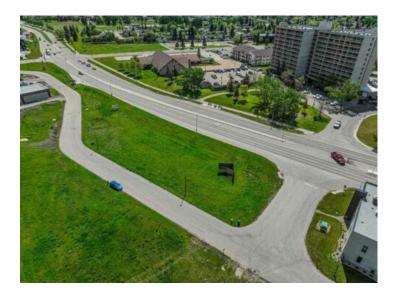

## 3, 9305 Resources Road Grande Prairie, Alberta

MLS # A2186391

\$329,000

| Division:  | Railtown  |
|------------|-----------|
| Lot Size:  | 0.96 Acre |
| Lot Feat:  | -         |
| By Town:   | -         |
| LLD:       | -         |
| Zoning:    | CA        |
| Water:     | -         |
| Sewer:     | -         |
| Utilities: | -         |

MAJOR PRICE REDUCTION-0.96 ACRE LOT-READY FOR 2025 CONSTRUCTION SEASON. Railtown has quickly become Grande Prairie's trendiest professional office & retail hub. A stellar mix of business can increase your exposure as well as your customer base. Located on one of the busiest arteries in the city the traffic counts surpass 10,000+ vehicles per day. Quick and easy access from Resources road & 92 Ave. This 0.96 acre lot might have the best visibility in the whole development. The architectural controls in the development have lead to a quality mix of buildings which will maintain the value & appeal of the area long into the future. Please call a commercial Realtor with any questions or to acquire further information. Lot price is plus GST. See available SITE PLAN in Supplements.