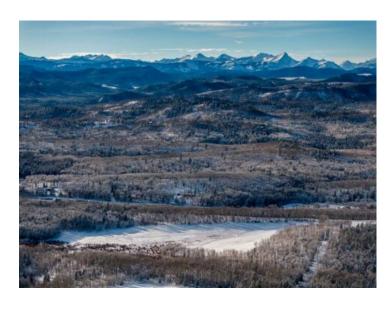

## 162148 1368 Drive W Rural Foothills County, Alberta

MLS # A2186465

\$949,000

Division: NONE

Lot Size: 18.97 Acres

Lot Feat: 
By Town: Bragg Creek

LLD: 30-22-4-W5

Zoning: CR

Water: Well

Sewer: 
Utilities: -

Incredible opportunity to own a secluded piece of property just minutes from Bragg Creek which backs onto Crown Land. This property has two well, one at 6 gal. a minute & one at 1 gal. a minute. Being under 20 acres, this property is also available for non-Canadian residence. Seller has several proposed plans showing possibility of subdivision into 2, 3, 4, & 6 pieces - allowing for use & enjoyment now & options for the future. Approved area concept plan & proposed waterline info available on request. Electric & gas available to the lot line.