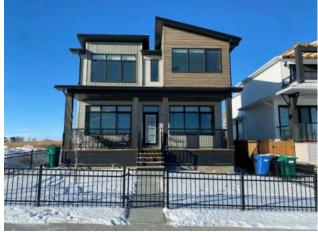

Here is your opportunity to own a gorgeous 2-Storey home with loads of curb appeal. This 3 Bed/ 2.5 bath home is comprised of over 1800 square feet of thoughtfully designed luxury that overlooks the park and pond in the desirable Country Meadows community. This modern home is designed beautifully with a large open-concept lower floor with an office space, mudroom, half bath, and a front porch that is perfect for your morning coffee. Upstairs includes a large primary with a 4-piece ensuite, a large walk-in closet that connects to the laundry room, 2 other bedrooms, and another 4-piece bathroom. This move-in ready home has been lived in for less than 2 years and has had numerous upgrades since it was purchased. The upgrades include rear covered deck addition that provides a sheltered area for summer barbecues. Other upgrades include a fully fenced yard with handy rear gate for lane access, A/C, custom window coverings, and finished rear landcaping . The detached garage has been finished to provide a clean organized workspace for your next project. The space on the side of the garage has been utilized perfectly to allow for a trailer or other toys that can be stored safely within the confines of the fence. The unfinished basement awaits your personal touches. The Country Meadows community is located just minutes away from numerous amenities such as one of the largest YMCA's In Alberta, grocery stores, pubs, restaurants, parks, and schools. It is also only about 5 minutes from Highway 3.