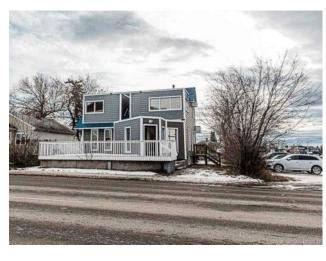

## 9731 100 Avenue **Grande Prairie, Alberta**

MLS # A2186500

\$549,900

Division: Central Business District Mixed Use Type: **Bus. Type:** For Sale Sale/Lease: Bldg. Name: -Bus. Name: Size: 1,950 sq.ft. Zoning: CC

N/A

The ultimate downtown location with a classy twist of fine finishings. Retail or office space with road frontage on 100th Ave! Extensive renovations completed inside and out. DOWNSTAIRS IS SUITED offering a live-in option or rent generation to offset the mortgage. Hand-scraped hardwood throughout with antique accents of wainscoting line this professional building. Fire rating between units, all new wiring and HVAC, separate zone furnaces. Main floor features a spacious front entrance ideal for reception, retail or showcase space, over-sized office or board room with granite wet bar, half bath and back entry. Showcase stair-well leads to the upper level hosting 3 generous offices, 1 complete with a granite wet bar and all upper offices offer a fascinating view of the downtown core. Downstairs offers a gorgeous 1 bedroom suite with kitchen, backsplash, bar seating, living room, laundry area and 4 pc ensuite. Massive street-side front patio and staff parking in the rear with electrical plugs. Showcase your business with flare in this high-traffic updated building. Existing month-to-month lease in place at \$3500/mo for main and upper levels. Call your Commercial Realtor® today