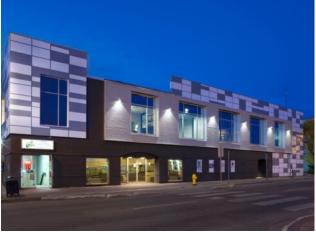

## C, 9820 100 Avenue Grande Prairie, Alberta

Heating: Floors: Roof:

**Exterior:** 

Water:

Sewer:

Inclusions:

-

\_

## MLS # A2186531

## \$20 per sq.ft.

|  | Division:   | Central Business District |
|--|-------------|---------------------------|
|  | Туре:       | Office                    |
|  | Bus. Type:  | -                         |
|  | Sale/Lease: | For Lease                 |
|  | Bldg. Name: | -                         |
|  | Bus. Name:  | -                         |
|  | Size:       | 1,537 sq.ft.              |
|  | Zoning:     | -                         |
|  |             | Addl. Cost:               |
|  |             | Based on Year: -          |
|  |             | Utilities: -              |
|  |             | Parking: -                |
|  |             | Lot Size: -               |
|  |             | Lot Feat: -               |
|  |             |                           |

A Unique leasing opportunity on 1,537 sq.ft. of professional main floor office space with 5 private offices, an open bullpen area that can be used as meeting space or flex area and a meticulous shared boardroom. Common area's are available to use at your leisure, which provides incredible built-in value with plenty of room to grow. The options are endless and the Landlord is willing to get creative with ideas that make the space successful for your business. Parking is located directly adjacent to the building with signage options available onto 100 Ave. This one of a kind office space is beyond compare and a must see for any business in the market for office space. Office furniture can be negotiable and quick possession is available. Call your Commercial Realtor® today to book a showing