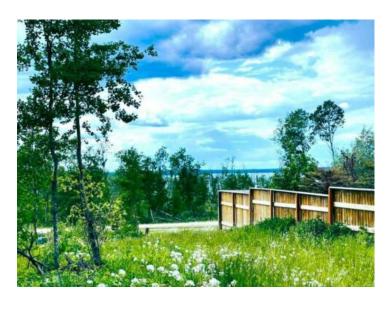

## 520 Diamond Willow Drive Lac Des Iles, Saskatchewan

MLS # A2186586

\$114,000

Division: Lac Des lles

Lot Size: 0.45 Acre

Lot Feat: Few Trees, Interior Lot, Near Golf Course, Views

By Town: -

LLD:

Zoning: R

Water: Co-operative

Sewer:

Utilities: Electricity at Lot Line, Water At Lot Line, Natural Gas at Lot Line

One of the Saskatchewan's best fishing and water recreation lakes....Welcome to Lac Des Isle! This partially cleared Lauman's Landing lot has a view of the lake. Bring your holiday trailer or start the plans for your cabin before 2030 with the extended RM rules and allowed RV parking. Utilities to the lot line. This development boasts R/O water via their own treatment plant. Summer 2025 is sure to be your best summer with an almost half acre paradise ready for it's new owners!!!