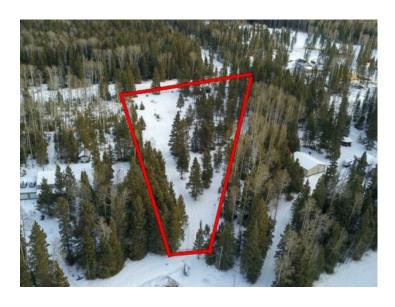

## 27 32545 Range Road 52 Rural Mountain View County, Alberta

MLS # A2186590

\$295,000

Division: NONE

Lot Size: 2.37 Acres

Lot Feat: Cul-De-Sac, Garden, Many Trees

By Town: Sundre

LLD: 35-32-5-W5

Zoning: CR1

Water: None

Sewer: 
Utilities: -

This 2.37-acre treed property near Sundre is a fantastic mix of natural serenity and practicality. Nestled among mature trees with all poplar removed, the land offers privacy and an idyllic setting, ideal for a weekend getaway, full-time residence, or recreational retreat. Property is located at the back of a cul-de-sac and backs on to farmland so is very private and has some mountain views peeking through the trees. The property includes a 12x16 cabin, providing a cozy space that could serve as a guesthouse, studio, or basecamp while you plan further developments. Additionally, a 40FT seacan is situated on the land, offering secure and durable storage for tools, recreational gear, or equipment. Located just a short drive from Sundre, the property allows easy access to amenities like shops, schools, and services, while maintaining the peaceful atmosphere of rural living. With proximity to outdoor attractions such as the Red Deer River and nearby trails, it's a perfect spot for nature enthusiasts or anyone seeking a balance of convenience and escape.