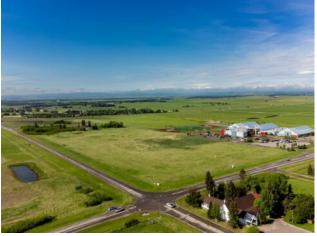

Ideally situated on Calgary's western edge in Springbank, immediately between Bingham Crossing (Future Costco) and the Edge School, this 13.08 parcel has endless possibilities. This property has nearly 1,150 feet of frontage on Range Road 33 (Calaway Park Road) and 700 feet along Township Road 250. Located just east of Harmony, this property is within 8 minutes of the City of Calgary, less than 25 minutes to the city core, and less than 2 minutes to YBW - Springbank Airport. Current zoning is Public Services District. Inquire for site tour and additional information.