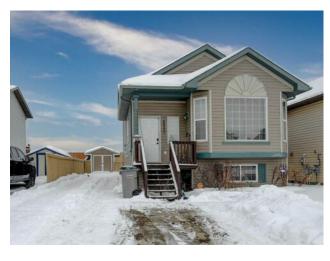

## 8833 69 Avenue Grande Prairie, Alberta

MLS # A2186804

\$390,000

| Division: | Countryside North           |        |                   |
|-----------|-----------------------------|--------|-------------------|
| Type:     | Residential/Duplex          |        |                   |
| Style:    | 4 Level Split, Up/Down      |        |                   |
| Size:     | 1,523 sq.ft.                | Age:   | 2007 (18 yrs old) |
| Beds:     | 4                           | Baths: | 2                 |
| Garage:   | Off Street                  |        |                   |
| Lot Size: | 0.12 Acre                   |        |                   |
| Lot Feat: | Back Yard, Lawn, Landscaped |        |                   |

Features: See Remarks

Inclusions: N/A

Welcome to this thoughtfully renovated 4-level split duplex that offers both comfort and convenience. Featuring vinyl plank flooring throughout, the upper unit boasts 3 bedrooms, including a primary with a 4-piece ensuite, and a bright, open-concept living, kitchen, and dining area— perfect for everyday living and entertaining. The tiled front entrance is a practical touch for managing outdoor gear. The lower walkout unit is equally inviting with 1 bedroom, a spacious walk-in closet, and a seamless open-concept design. Each unit enjoys the privacy of separate laundry facilities, individual furnaces, shared on demand hot water, and a shared shed with divided compartments provides ample storage. This duplex is an ideal opportunity for homeowners and investors alike.