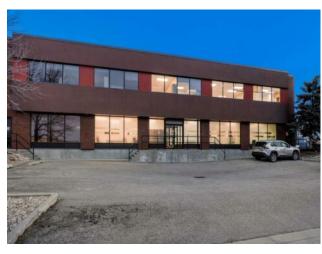

## 63 Skyline Crescent NE Calgary, Alberta

Inclusions:

N/A

MLS # A2186809

\$1,795,000

Division: Skyline West

Type: Industrial

Bus. Type: Sale/Lease: For Sale

This is great stand-alone building in Skyline Industrial; This building has a total of 12,681 +/-sqft over 2 floors; There is a current tenant that is leasing 10,696 sqft (8606 sqft on the main floor & 2288 sqft of the upper floor, leased until end of May 2026 with the possibility of a 3 year lease extension)