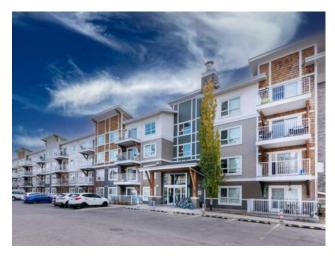

## 3203, 302 Skyview Ranch Drive NE Calgary, Alberta

MLS # A2186905

\$335,000

Division: Skyview Ranch Residential/Low Rise (2-4 stories) Type: Style: Apartment Size: 833 sq.ft. Age: 2016 (9 yrs old) **Beds:** Baths: Garage: Parkade, Underground Lot Size: Lot Feat:

Features: Open Floorplan

Inclusions: N/A

\*\*Experience the Comfort and Convenience of Apartment Living in Orchard Sky\*\* This Spotless 833.39 sq ft unit boasts 2 bedrooms and 2 bathrooms. The open-concept layout features cork flooring throughout the living space, a kitchen with quartz countertops, stainless steel appliances, and plenty of storage and counter space. \* It also includes a dining area, built-in desk space, and a bright living room that opens to a balcony with a gas line. The primary bedroom offers a walk-through closet with sliding glass doors and a 4-piece ensuite. \* The unit also includes a second bedroom, a 4-piece bathroom, and stacked laundry with additional storage space. \* A titled parking stall in the secure underground parkade and a storage unit in front of the stall are also included. \* Well-maintained and showing pride of ownership, this unit presents a fantastic opportunity to own in the sought-after Orchard Sky community. Conveniently located near green spaces, playgrounds, schools, restaurants, and transit, with easy access to Deerfoot Trail (QEII), Stoney Trail, Country Hills Blvd, and just a short drive to the airport.