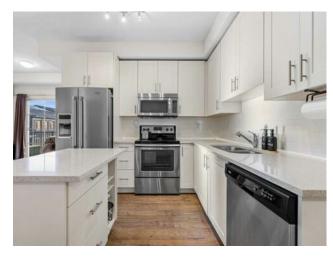

Features: Elevator, French Door, Kitchen Island, No Animal Home, No Smoking Home, Open Floorplan, Quartz Counters, Storage, Walk-In Closet(s)

Inclusions: N/a

Step into your dreamy Top-Floor Condo in Legacy Park. Experience the epitome of urban living in this stunning 2-bedroom, 2-bathroom condo with a den! This spacious corner unit boasts Luxurious Features such as Quartz countertops, upgraded stainless steel appliances, and air conditioning for ultimate comfort. Perfect for young families or work-from-home professionals with a dedicated den ideal for an office space or nursery. This fabulous corner unit on the top floor offers breathtaking views and enhanced privacy. Underground heated titled parking stall and a spacious assigned storage locker included! The sought after community of Legacy is steps away from parks, school and shopping. Don't miss this opportunity to own a part of Legacy.