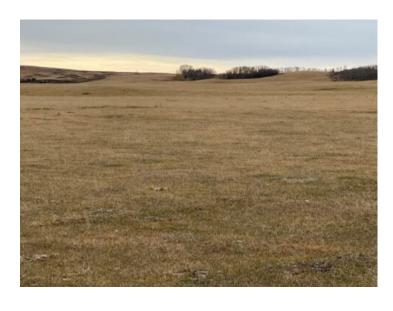

Water: Dugout

Sewer: 
Utilities: -

Here is a chance to own a 161 acres East of Ponoka. This uncut 1/4 has views for miles. With currently \$9,500 per year in oil lease revenue this makes this parcel attractive to invest in. Currently in pasture there are a mix of potential uses for this land. Trees and rolling hills with a view as well as an opportunity to cultivate and crop part of it or just build your dream home are all possibilities for the next owner. Take a look and see for yourself and where your imagination takes you.