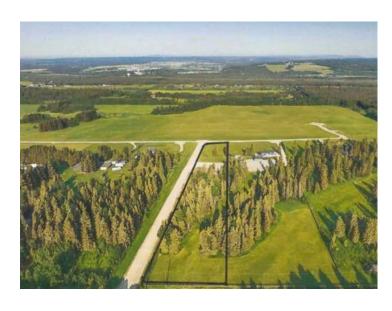

Zoning: CR

Water: None

Sewer: 
Utilities: Electricity at Lot Line

SPECTACULAR 3.68 ACRE rectangular parcel of Land with STUNNING MOUNTAIN VIEWS, + TREE'S within MINUTES OF SUNDRE!!! Look in the Supplement portion of this listing for the plot line - this is LAND only, NO buildings on it. You can BUILD a CUSTOM DREAM HOME here w/Private Drive Access on a LARGE PRIVATE lot that is WIDE OPEN, + NICELY TREE'D on a CORNER LOT + have all the room you need for your own SHOP as well. Enjoy the PEACE, + QUIET of country living w/CONVENIENCE of a town only minutes away from AMENITIES. The SUNRISE + SUNSET VIEWS are INCREDIBLE + include VIEWS of the rolling countryside w/Wildlife nearby. Excellent investment property w/SO MANY possible potentials. This PRIME LOT is located just a short jaunt from CONVENIENT PAVED ROAD access except the last 500 Meters. This A M A Z I N G LOT is FABULOUS VALUE for the \$\$\$ when you consider the POTENTIAL + FANTASTIC LOCATION of this LAND!!! If you ever wanted to live in a PARK LIKE SETTING have we got "the" place for you. You really do Owe it to yourself to take the short DRIVE OUT to see this ONE as you will be IMPRESSED the minute you arrive, + you will NOT stop talking about till you get home!!! It's okay we UNDERSTAND, WE felt the same way when we saw it for the first time too!!! Bring your Friends, you're Family, + See for yourself why this is your NEW UP and COMING NEW Home to be. GRAB this AMAZING opportunity w/BOTH HANDS + DON'T Let Go till you put a DEAL TOGETHER. No DISAPPONTMENTS HERE. And so close to the GOLF COURSE. Just say YES+ take away your STRESS!!!