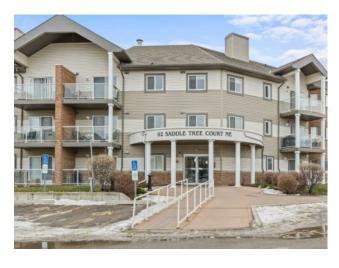

## 301, 92 Saddletree Court NE Calgary, Alberta

MLS # A2187173

\$289,999

Division: Saddle Ridge Residential/Low Rise (2-4 stories) Type: Style: Low-Rise(1-4) Size: 762 sq.ft. Age: 2008 (17 yrs old) **Beds:** Baths: Garage: Parkade, Underground Lot Size: Lot Feat:

Features: Breakfast Bar, Elevator

Inclusions:

N/A

OPEN HOUSE SATURDAY, JANUARY, 18TH, 2025 FROM 1:00 PM TO 3:30 PM.

Welcome to Raven Ridge Garden in the heart of Saddleridge community. This top unit offers two beds and one bath open concept with in suite laundry room. The open floor plan showcases a spacious living room with large windows that flood the space with lots of natural light. This beautifully designed unit