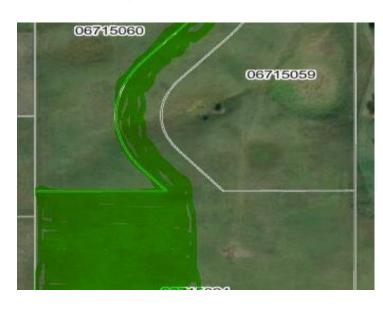

## 32079 Willow Way Rural Rocky View County, Alberta

MLS # A2187178

\$590,000

Division: Bearspaw\_Calg

Lot Size: 4.74 Acres

Lot Feat: 
By Town: Calgary

LLD: 15-26-3-W5

Zoning: R-RUR

Water: Co-operative

Sewer: 
Utilities: Electricity, Water At Lot Line

This is a new 4.74 acre lot in the Bearspaw Area, just west of Lochend Road. on Willow Way. This property has nice grassland. The Rocky View Water Coop capacity unit (paid for by the developer). This land has a private paved approach, gently rolling land, and is south sloping. There is no restrictive covenant, no building commitment, nor Home Owners Association. The smallest lots in this area are 4 acres in size. The lot corners are triple flagged, and the lot lines have single flags on the stakes. The fence line on the west side is inside the lot by a couple of meters. This is one of four lots on this subdivision. Two are sold. This is a peaceful tranquil setting adding a blend of privacy and open space. Perfect for Country Residential living tucked away in a beautiful setting and away from the main road traffic with no through traffic. Numerous walk out sites available on this lot, with a south backyard exposure.