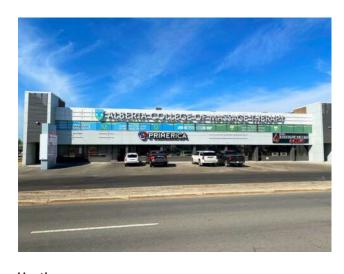

## A, 11402 100 Street Grande Prairie, Alberta

MLS # A2187308

## **\$2,500 per month**

| Division:   | VLA Montrose   |                                                    |
|-------------|----------------|----------------------------------------------------|
| Type:       | Retail         |                                                    |
| Bus. Type:  | -              |                                                    |
| Sale/Lease: | For Lease      |                                                    |
| Bldg. Name: | Aurora Plaza   |                                                    |
| Bus. Name:  | -              |                                                    |
| Size:       | 2,742 sq.ft.   |                                                    |
| Zoning:     | CA             |                                                    |
|             | Addl. Cost:    | -                                                  |
|             | Based on Year: | -                                                  |
|             |                | Electricity Paid For Heating Paid For Water Paid F |

Inclusions: N/A

Commercial Space with Excellent Exposure - Prime Lease Opportunity: 2742 sq ft This versatile property offers 2742 sq. ft. of main floor retail space located on 100 Street, offering excellent exposure for your business. The 2742 sq ft open retail space includes 2 washrooms and could be converted to offices if preferred. Need more storage space? There is a shop in the back that can also be leased out for an additional cost, the rear shop is 31' long with a 14' x 14' overhead door. The owner is willing to work with tenants on improvements. Base rent is \$2,500.00 per month, with a triple net charge of \$7.61 per sq. ft that includes all utilities. Contact a Commercial REALTOR today to schedule a viewing.