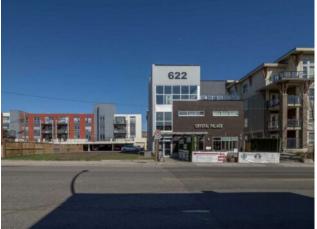

## 622 Edmonton Trail NE Calgary, Alberta

Heating: Floors: Roof:

**Exterior:** 

Water:

Sewer:

Inclusions:

-

-

The 2nd floor is 1624 square feet. 3rd floor is 1363 square feet. Are you looking for an amazing location? This space just on Edmonton Trail offers amazing views of downtown! The second and third floor are currently available for lease with the third floor having a balcony. The rest of the building consists of a holistic health care company in the basement and the main floor will soon be home to a dental office. Call your favourite real estate agent today to set up a showing.