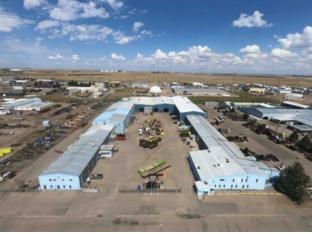

## \$5,756,630

|  | Division:   | Brier Park Industrial   |            |  |
|--|-------------|-------------------------|------------|--|
|  | Туре:       | Industrial              |            |  |
|  | Bus. Type:  | -                       |            |  |
|  | Sale/Lease: | For Sale                |            |  |
|  | Bldg. Name: | 1496 Brier Park Cres NW |            |  |
|  | Bus. Name:  | -                       |            |  |
|  | Size:       | 104,666 sq.ft.          |            |  |
|  | Zoning:     | I-G                     |            |  |
|  |             | Addl. Cost:             | -          |  |
|  |             | Based on Year:          | -          |  |
|  |             | Utilities:              | -          |  |
|  |             | Parking:                | -          |  |
|  |             | Lot Size:               | 8.18 Acres |  |
|  |             | Lot Feat:               | -          |  |
|  |             |                         |            |  |

Receivership sale of a large-scale industrial manufacturing facility in Brier Industrial Park. Situated on 8.18 acres, the 104,666 SF building features 24'-36' ceiling heights, four 5-ton cranes, and one 10-ton crane, making it ideal for heavy industrial use. Steel frame construction and rail access at the rear of the lot further enhance its suitability for industrial operations. Expanded and renovated in 1990, this property offers a unique opportunity for owner-users or redevelopment.