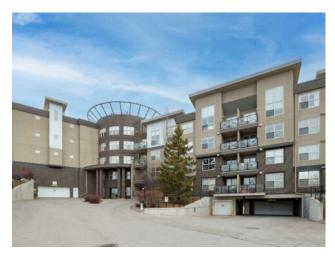

## 520, 88 Arbour Lake Road NW Calgary, Alberta

MLS # A2187569

\$399,900

Division: Arbour Lake Residential/Low Rise (2-4 stories) Type: Style: Low-Rise(1-4) Size: 951 sq.ft. Age: 2008 (17 yrs old) Beds: Baths: Garage: Assigned, Heated Garage, Parkade, Secured, Stall, Underground Lot Size: Lot Feat: