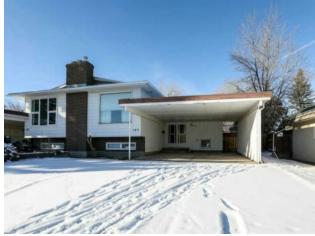

## 145 Mcgill Boulevard W Lethbridge, Alberta

## MLS # A2187716

## \$360,000

|                                            | Division: | Varsity Village           |            |                   |  |
|--------------------------------------------|-----------|---------------------------|------------|-------------------|--|
| - Aller and                                | Туре:     | Residential/Duplex        |            |                   |  |
|                                            | Style:    | Side by Side, Split Level |            |                   |  |
|                                            | Size:     | 1,039 sq.ft.              | Age:       | 1976 (49 yrs old) |  |
|                                            | Beds:     | 4                         | Baths:     | 2                 |  |
| All M                                      | Garage:   | Carport                   |            |                   |  |
| Carl .                                     | Lot Size: | 0.12 Acre                 |            |                   |  |
|                                            | Lot Feat: | Backs on to Park/G        | reen Space |                   |  |
| ireplace(s), Forced Air, Natural Gas, Wood |           | Water:                    | -          |                   |  |
| arpet                                      |           | Sewer:                    | -          |                   |  |
| sphalt, Vinyl, Wood                        |           | Condo Fee                 | : -        |                   |  |
| nished, Full, Walk-Up To Grade             |           | LLD:                      | -          |                   |  |
| /ood Frame                                 |           | Zoning:                   | R-L        |                   |  |
| oured Concrete                             |           | Utilities:                | -          |                   |  |
| rench Door                                 |           |                           |            |                   |  |

Looking for the perfect family home or investment property? This charming half duplex offers comfort, convenience, and unbeatable access to nature and amenities! Key Features: 4 Good-Sized Bedrooms – Plenty of space for a growing family or guests. Hardwood Floors – Timeless elegance throughout the main level. Wood-Burning Fireplace – Cozy up on chilly evenings in the inviting living room. Basement Entry to Private Backyard – Enjoy your serene outdoor oasis, backing onto a park with a kids' play area. Convenient Carport – Easy parking right at your doorstep. Unmatched Location: 2-Minute Walk to Nicholas Sheran Park – Explore Lethbridge's largest park with walking trails, a lake, and open spaces. Steps to Walking Trails – Perfect for morning jogs or evening strolls. Walking Distance to the University of Lethbridge – Ideal for students, faculty, or staff. This property is vacant and ready for quick possession, making it perfect for anyone looking to move in or start generating rental income right away.