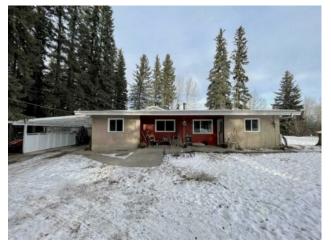

## 203 Maurer Drive Hinton, Alberta

Inclusions: n/a

This 5 bedroom, split-level acreage home, with a 36' x 46' shop, sits on over 2 acres of fenced land right in town! Many updates have been done over the years including some flooring, windows & paint inside & out. The kitchen has brand-new, stainless-steel appliances & plenty of oak cabinets for storage. A functional wood fired cook stove, sits just off the kitchen & breakfast nook, providing turn of the century, rustic warmth & style. There is multi function space off the kitchen that can be used as a formal dining room or family entertaining. The master bedroom features attractive hardwood flooring & a convenient 2 pc ensuite. 2 additional bedrooms, a 4 piece bathroom & laundry with new washer & dryer complete the main level. The upper level offers a spacious living room that provides lots of natural light & access to the outside deck & patio area. 2 more bedrooms on the upper floor add extra space for the growing family. The lower level is partially finished with a large open area, utility room with high efficiency furnace & plenty of storage. Loads of parking for general vehicles & RV, an attached carport at the side of the house & a playground area for the kids are added bonuses for the family. The heated, insulated shop, with 12' x 10' garage door, has 220 wiring with 2 sub-panels, mezzanine, storage shelves & a 2pc bathroom. The property has option to be further sub-divided, subject to town review & approval. Situated within walking distance to all shopping, walking trails & Mary Reimer Park.