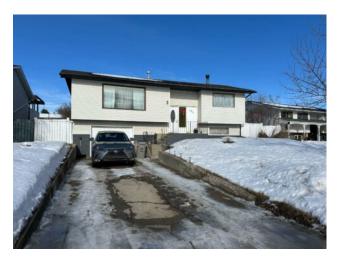

## 9216 107 Avenue **Grande Prairie, Alberta**

MLS # A2187748

\$320,000

| Division: | Hillside                 |        |                   |  |  |
|-----------|--------------------------|--------|-------------------|--|--|
| Type:     | Residential/House        |        |                   |  |  |
| Style:    | Bi-Level                 |        |                   |  |  |
| Size:     | 1,075 sq.ft.             | Age:   | 1975 (50 yrs old) |  |  |
| Beds:     | 4                        | Baths: | 2                 |  |  |
| Garage:   | Single Garage Attached   |        |                   |  |  |
| Lot Size: | 0.17 Acre                |        |                   |  |  |
| Lot Feat: | Back Yard, Irregular Lot |        |                   |  |  |

Features: Laminate Counters

Inclusions:

N/a

Nestled in a guiet neighbourhood, this updated home is both charming and functional. It features 4 bedrooms, 2 full bathrooms and it has a 23'x15' single attached garage. The main floor has a spacious living room, dining area, kitchen, a 4-piece bathroom and 2 bedrooms. The kitchen and the bathroom have all been remodelled over the years and the main floor has laminate flooring. The basement has 2 more bedrooms (one could be used as bedroom or a tv room), and a second 4-piece bathroom with laundry. Other updates include newer shingles, newer siding, newer hot water tank, and newer appliances. The huge yard yard is fenced and provides plenty of mature trees for added privacy. Homes in this price range are selling quickly so book a showing today.