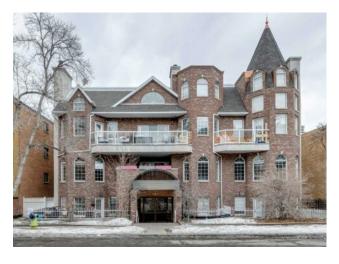

## 306, 916 19 Avenue SW Calgary, Alberta

MLS # A2187802

\$460,000

Division: Lower Mount Royal Residential/Low Rise (2-4 stories) Type: Style: Apartment Size: 1,254 sq.ft. Age: 1992 (33 yrs old) **Beds:** Baths: Garage: Assigned, Covered, Parkade, Underground Lot Size: Lot Feat:

Inclusions: N/A

This bright and spacious 2-bedroom, 2 bathroom corner unit with downtown views is perfectly located. The open main level has 9-foot ceilings throughout, bedroom, full bathroom, and comes out to a spacious kitchen overlooking the dining room & living room with a cozy wood burning fireplace, and soaring windows with a downtown view. The second level has an exquisite master retreat encompassing the entire level, featuring a huge bedroom, walk-in closet, private ensuite, and sitting area that is perfect for a second living room or an office. Other notable features include a private balcony with downtown views & one assigned secured underground parking stall with storage cabinet. The underground parkade also includes bike storage. This lovely condo is located just steps to 17th Avenue shops & restaurants & close to shopping, schools, public transit & is just a quick drive to the downtown core. Don't miss out on this rare opportunity. Book a showing today.