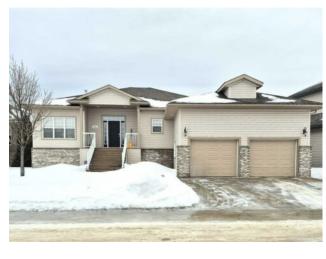

## 9005 Lakeshore Drive **Grande Prairie, Alberta**

MLS # A2187828

\$579,900

| Division: | Crystal Lake Estates                                                |        |                   |   |
|-----------|---------------------------------------------------------------------|--------|-------------------|---|
| Туре:     | Residential/House                                                   |        |                   |   |
| Style:    | Bungalow                                                            |        |                   |   |
| Size:     | 1,654 sq.ft.                                                        | Age:   | 2004 (21 yrs old) | _ |
| Beds:     | 4                                                                   | Baths: | 3                 | _ |
| Garage:   | Double Garage Attached, Driveway                                    |        |                   |   |
| Lot Size: | 0.19 Acre                                                           |        |                   |   |
| Lot Feat: | Back Lane, Backs on to Park/Green Space, No Neighbours Behind, Land |        |                   |   |

Features: Ceiling Fan(s), Central Vacuum, Closet Organizers, Jetted Tub, Kitchen Island, No Animal Home, No Smoking Home, Open Floorplan, Pantry, Walk-In Closet(s)

Inclusions:

N/A

Spacious bungalow in Lakeshore Estates with no rear neighbours and a stunning view of the lake from the back yard. Open floor plan is bright and inviting with large windows throughout and hardwood flooring. Kitchen features island with raised eating bar, corner pantry, built in oven & countertop stove. Spacious dining room has door to the covered deck, great for BBQ season. Master suite includes large walk in closet as well as ensuite with jetted soaker tub & big shower. Second bedroom offers large closet and is right next to the main bathroom. Main level also offers nice den plus laundry room with storage. Basement is developed with family room & a 2nd family room that could easily be used as a rec room, playroom, man cave, huge bedroom or whatever else you can imagine. You will also find 2 more bedrooms – one of which has direct access to the 3rd bathroom. Double garage means you never have to worry about brushing snow off your car in the morning, or you can safely store all your toys. Massive yard backs onto the lake meaning stunning views and no rear neighbours. This space is perfect for entertaining.