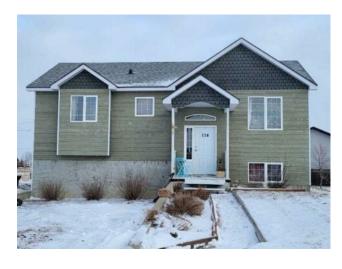

## 126 2A Street Stirling, Alberta

MLS # A2188013

\$319,900

| Division: | NONE                                             |        |                   |  |
|-----------|--------------------------------------------------|--------|-------------------|--|
| Туре:     | Residential/Hou                                  | ıse    |                   |  |
| Style:    | Bi-Level                                         |        |                   |  |
| Size:     | 1,067 sq.ft.                                     | Age:   | 2001 (24 yrs old) |  |
| Beds:     | 3                                                | Baths: | 2                 |  |
| Garage:   | Gravel Driveway, Off Street                      |        |                   |  |
| Lot Size: | 0.42 Acre                                        |        |                   |  |
| Lot Feat: | Back Yard, Corner Lot, Few Trees, Lawn, Open Lot |        |                   |  |

Features: Ceiling Fan(s), No Animal Home, No Smoking Home, Storage, Vinyl Windows

Inclusions: n/a

Enjoy living in the peaceful and welcoming community of Stirling and its amenities which offers a small-town atmosphere, while still being just a short 20 min drive away from Lethbridge. This Charming Bi-level home offers a spacious layout with plenty of room for your family the home features 3 bedrooms 2 full bathrooms a Den and bonus room in the basement Ideal for entertainment, a playroom, or a gym. Nice corner property. Located in a quiet neighborhood great location for families and commuters. Don't miss out on the fantastic opportunity to own a home in a great community!