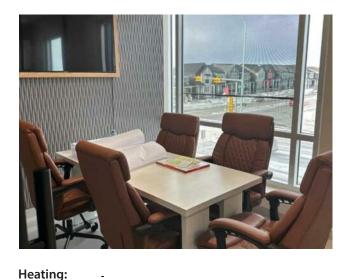

Floors: Roof: **Utilities: Exterior:** Parking: Water: Lot Size: 0.03 Acre Sewer: Lot Feat:

Inclusions: N/A

2nd FLOOR OFFICE SPACE available for sale near Saddlepeace Gurdwara, Calgary NE. Potential to generate \$3,200 in gross rental income. Features four dedicated offices and kitchen with an extensive lease improvements worth upto \$150k & 2 business TVS installed in 2 of the rooms for office presentation. The unit is located in a fully leased plaza with a heavy footfall. Measurement comes to 600 sq ft and the property is listed with 10% gross up. Inquire today for more information and to schedule a viewing!