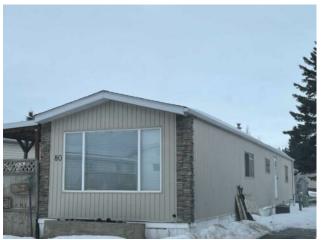

## 80, 8060 100 Street Grande Prairie, Alberta

Forced Air

Heating:

Floors:LaminateSewer:-Roof:Asphalt ShingleCondo Fee:-Basement:-LLD:-Exterior:-Zoning:-Foundation:-Utilities:-Features:---

Inclusions: portable AC system, 2 Sheds, fridge and stove to be coming

Nice mobile in quiet park, near Safeway and some other small stores. The home has a covered deck with a nice large porch/boot room. This home has some lovely upgrades, newer kitchen cabinets, built in microwave, newer furnace, newer hot water tank, some windows have been replaced, all the flooring is updated with new sub floor, shingles were replaced about 10 years ago, AC unit- as is, plumbed into furnace. Bathroom has been redone with large walk in shower, large master bedroom with walk in closet. The 1st large shed has power, heater and window AC unit. Small dogs have to be approved by Parkbridge, small dogs are often fine, also buyer needs to be approved to rent lot by Parkbridge. Lot rent is \$590.00 per month.