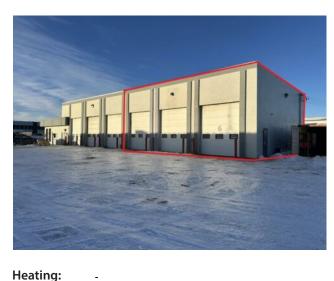

Inclusions: n/a

Floors: Roof: **Exterior:** 

Water:

Sewer:

Located on the South side of Grande Prairie just off of 84th Avenue this property offers three 50' bays, a large yard, new lights throughout, and is conveniently situated in the Richmond Industrial Park. This has the warehouse space and yard a company is looking for without the excess cost and hassle of a ton of offices. This is a must-see for any company looking to set up on the South side of Grande Prairie in a clean building at a price that won't break the bank. Call your Commercial Realtor© for more information or to book a showing today. (Base Rent = \$5,500/month plus GST. Additional Rent: = \$1,500.00/month plus GST includes utilities. Total All -In Monthly Payment: \$7000.00/month plus GST.)