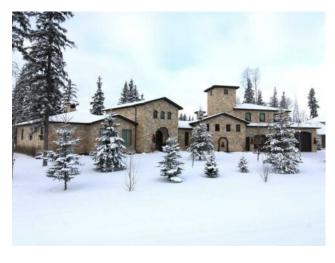

## **5710 Taylor Way** Rural Grande Prairie No. 1, County of, Alberta

MLS # A2188251

\$1,590,000

| Division: | Taylor Estates                                                       |        |                   |  |  |
|-----------|----------------------------------------------------------------------|--------|-------------------|--|--|
| Type:     | Residential/House                                                    |        |                   |  |  |
| Style:    | Acreage with Residence, Bungalow                                     |        |                   |  |  |
| Size:     | 3,913 sq.ft.                                                         | Age:   | 2014 (11 yrs old) |  |  |
| Beds:     | 4                                                                    | Baths: | 2 full / 1 half   |  |  |
| Garage:   | Concrete Driveway, Garage Door Opener, Heated Garage, Quad or Mor    |        |                   |  |  |
| Lot Size: | 1.03 Acres                                                           |        |                   |  |  |
| Lot Feat: | Back Yard, Fruit Trees/Shrub(s), Front Yard, Lawn, Garden, Landscape |        |                   |  |  |
|           |                                                                      |        |                   |  |  |

Inclusions: Drink fridge in pantry, 32" TV in kitchen cabinet, 50" TV & TV lift hidden in living room ceiling, Custom window seat cushions, Art in

laundry room, main bathroom & ensuite

Inspired by the old-world charm of Tuscany, this modified bungalow home is one of a kind. This home sits on a quiet one-acre lot and is located in the peaceful neighborhood of Taylor Estates only minutes from Grande Prairie. Country living with all the benefits of living in the city. Mature trees and a fully landscaped yard offer a park-like setting. A private walking trail, playground, garden, firepit, covered patio, and lots of outdoor seating make this yard great for entertaining. Distressed wood and chiselled stone are used throughout the exterior as well as the interior of the home, bringing the outside in. The home is very light and bright with many windows to enjoy the beautiful outdoor views. High-efficiency building materials like spray foam insulation and in-floor heating make for maximum comfort. With over 3900 sq/ft of livable space, wheelchair-friendly access, 4 bedrooms, 2 1/2 baths, built-in speakers throughout, a heated 6-car garage and so much more. Intricate details and authentic materials encapsulate a timeless European feel in this cozy family home. BRAND NEW CENTRAL A/C INSTALLED IN AUGUST 2024!