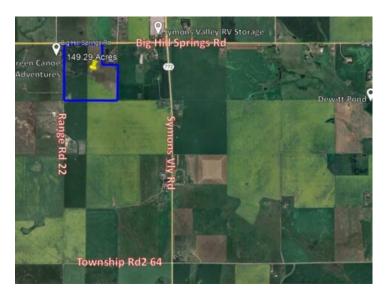

## \$2,999,000

Division:NONELot Size:149.29 AcresLot Feat:-By Town:AirdrieLLD:35-26-2-W5Zoning:A-GENWater:NoneSewer:-Utilities:-

150 acres+/- rolling land with a seasonal pond, north boundary fronts onto Big Hill Springs Rd and between Range Road 21 and 22. Prime location with both country quiet and city convenient. Great investment opportunity as development is happening right now-within the City of Airdrie- Big Hill Springs Road-(West side). Located just 10 km west of Airdrie- Cross Iron Mills, Balzac and COSTCO are just minutes away.