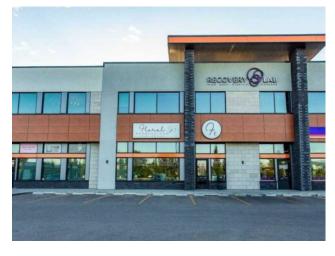

## 1137, 2827 30 Avenue Red Deer, Alberta

MLS # A2188285

\$344,900

Division: Lancaster Meadows

Type: Business

Bus. Type: Florist/Nursery

Sale/Lease: For Sale

Bldg. Name: Notre Dame Plaza

Excellent opportunity to take over a well recognized business and make it your own. Established in 1982 Floral Expressions is a known entity in the city of Red Deer with a long list of loyal customers as well as a consistently growing clientele base. Located in the highly visible Notre Dame Plaza its easy to get to plus plenty of customer parking available. Business includes all inventory of flowers as well as decor, work stations, office equipment as well as delivery van. The enthusiastic staff are already trained and experienced which include both designers and drivers. The boutique style front section offers a welcoming ambience of not only floral but home decor possibilities to expand into. Large front reception area is bright with plenty of counter space, warm modern lighting and artistic elements that align with the brand. Attractive display cooler for ready made arrangements when needed right away. The spacious back section offers a consultation area ideal for any upcoming plans on graduations, weddings or funerals. Private office space for all the daily administration tasks plus a full staff washroom. The generous work area will make all your design ideas completely flourish. Individual stations perfect for creativity and expression loaded with all the tools needed. Plenty of storage space for the seasonal transitions plus commercial size wash station and small kitchen space. Take advantage of the mobile advertising with the delivery service van included. Notre Dame Plaza also draws in clients for medical, fitness, pharmacy, day care plus sports recovery all which add to the business exposure. If you're looking for a stable investment in a reputable location with next to no start up then consider this opportunity.