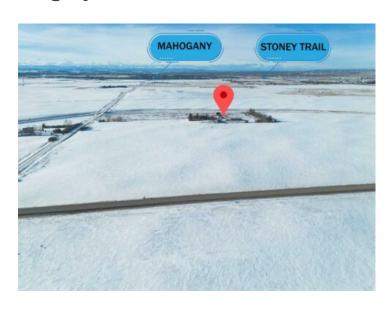

## 11888 178 Avenue SE Calgary, Alberta

MLS # A2188369

\$9,200,000

Division: Out of Area Calgary

Lot Size: 98.58 Acres

Lot Feat: 
By Town: 
LLD: 
Zoning: S-FUD

Water: 
Sewer: 
Utilities: -

ATTENTION INVESTORS AND DEVELOPERS!! This 98 ACRE property is located RIGHT BESIDE Calgary and has A TON of options to offer!! The long-term INVESTMENT is CLEAR!! Currently zoned AG with S-FUD designation which is described as a Future Urban Development District! This parcel is designated for lands awaiting Urban expansion and there is DEVELOPMENT happening ALL AROUND IT in SE CALGARY!! This could be the OPPORTUNITY OF A LIFETIME for someone with vision. There is an old home and farm buildings on the land which is currently rented so you could use this as an INCOME PROPERTY while the investment value GROWS!!! This land will be developed into residential as the City of Calgary grows (as outlined in the S-FUD Designation). Located directly south of highway 22x and minutes off of East Stony Trail right beside the communities of Mahogany and Hotchkiss. This one is a NO-BRAINER!! With the city of Calgary growing at a rapid pace and developers looking for new opportunities, this PRIME piece of land is the perfect OPPORTUNITY for anyone looking to take advantage of long-term investment!! An EXCELLENT opportunity knocks and they do not come up OFTEN like this!!