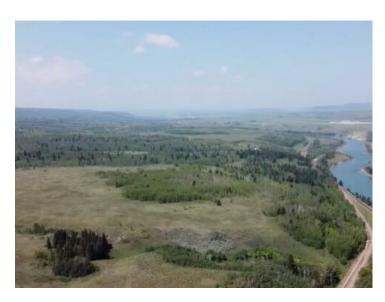

Public Remarks: Sellers would look at vendor financing (VTB). This land is close to Cochrane, Currently zoned AG, Prime development location. This property provides an excellent opportunity for a developer/investor. 406. ACRES of land it can be also sold with the 160 Acres right beside it for a total of 566Acres along the river that would give you 1miles of river front.. It is Located one mile West of Cochrane city limits. This has about one mile of River frontage and views siding onto the Bow River, This land is extremely beautiful and gives you lots of options to work with. The land becomes more valuable as Cochrane expands to the West. It is in MD of Rocky View. where there is a high real estate demand in the surrounding areas.