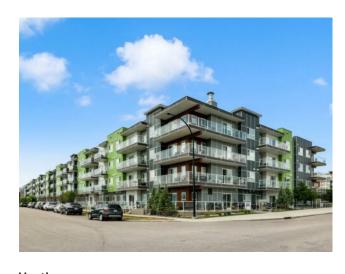

## 214, 20 Seton Park SE Calgary, Alberta

MLS # A2188451

\$355,000

Division: Seton Residential/Low Rise (2-4 stories) Type: Style: Apartment Size: 822 sq.ft. Age: 2017 (8 yrs old) **Beds:** Baths: Garage: Titled, Underground Lot Size: Lot Feat: Backs on to Park/Green Space, Fruit Trees/Shrub(s), Landscaped, Level, See