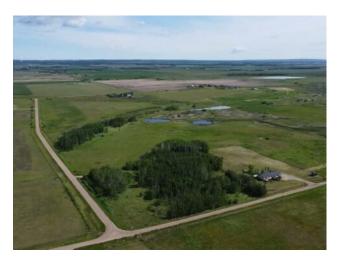

Inclusions: Appliances in both homes

Investors looking to expand your portfolio? 218.45 acres of breathtaking landscape, just a short 20-25 minute drive northeast of Grande Prairie. With two existings homes this land offers the potential for additional acreages and future homes. The first home is a 1813 sqft, 4-bedroom bungalow, with over \$100,000 worth of upgrades, including vinyl plank flooring and paint finishes. The second residence is a 1395 sqft, 5-bedroom bungalow, complete with a basement suite, offering versatility and comfort. Nature thrives here, with natural wildlife ponds attracting a rich diversity of bird species making it a haven for birdwatchers. Notably, the land has already been subdivided into four lots presenting opportunities for development and investment. Additionally, subdivision plans have been approved for further expansion, with an eye on breaking up an additional 15.65 and 18.06 acres for future revenue potential. What sets Kleskun Springs apart is its unique enrichment by numerous year-round artesian water springs. These springs, operating under natural pressure, effortlessly bring water to the surface, obviating the need for pumping. This feature not only adds to the property's allure but also ensures a continuous water supply ideal for sustainable living, agricultural use, or recreational activities. Moreover, the property includes water ponds eligible for redesign and reconstruction through the Alberta Government Wetland Replacement Program at no cost. This exceptional opportunity allows for the potential enhancement and customization of water features to suit personal or recreational needs. Don't miss out on this rare opportunity to own a slice of paradise that seamlessly blends luxury, sustainability, and natural beauty. Whether you're seeking a peaceful retreat or a canvas for your visionary projects, Kleskun Springs stands ready to welcome you.