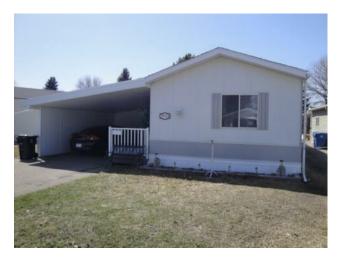

## 2924 29 Street S Lethbridge, Alberta

MLS # A2188458

\$159,900

| Division: | Parkbridge Estates        |        |                   |
|-----------|---------------------------|--------|-------------------|
| Type:     | Mobile/Manufactured House |        |                   |
| Style:    | Single Wide Mobile Home   |        |                   |
| Size:     | 1,152 sq.ft.              | Age:   | 1990 (35 yrs old) |
| Beds:     | 3                         | Baths: | 2                 |
| Garage:   | Carport, Paved            |        |                   |
| Lot Size: | -                         |        |                   |
| Lot Feat: | -                         |        |                   |

Features: -

Inclusions: Fridge, stove, dishwasher, washer, dryer, all window coverings including blinds, all ceiling fans, microwave, shed

Looking to downsize to a very affordable home in the active adult community of Parkbridge Estates? This 1152 sq ft home comes with three bedrooms and two bathrooms, including an ensuite with a walk-in shower. The home features upgraded flooring and newer appliances, ensuring modern comfort and convenience. Picture yourself relaxing on the spacious enclosed covered deck, perfect for enjoying the outdoors in any weather. The large covered carport provides ample parking space and protection for your vehicle. For extra storage, this home also includes a shed. This mobile home is an excellent downsizing option, offering a comfortable and low-maintenance lifestyle. Don't miss the opportunity to make this charming home your own! Buyer must be approved by Parkbridge Estates management.