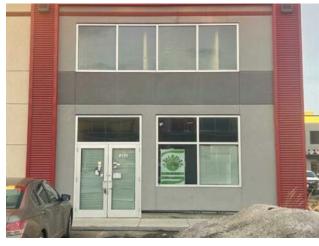

## 135, 10960 42 Street NE Calgary, Alberta

Heating: Floors:

Roof:

**Exterior:** 

Water:

Sewer:

Inclusions:

NONE

MLS # A2188578

\$649,900

Saddleridge Industrial

Mixed Use

Lot Feat:

Division:

**Bus. Type:** 

Type:

Sale/Lease: For Sale

Bldg. Name: 
Bus. Name: 
Size: 1,390 sq.ft.

Zoning: I-B

Addl. Cost: 
Based on Year: 
Utilities: 
Parking: 
Lot Size: -

Good size corner unit in the Jacksonport Square, close to Country hills Blvd & Metis Trail. 1390 sq.ft main level with 1210 sq.ft mezzanine Interior improvements have commenced, and will be sold with current plans and design.. The second floor mezzanine has been added with no support columns needed on the main floor. Framing, mechanical, and plumbing work has started. The plan shows nine second floor office cabins with a conference room and pantry area. Main floor area designed for a showroom and offices in rear. Great multi office space.