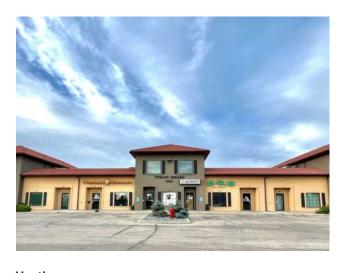

## 104, 9505 Resources Road Grande Prairie, Alberta

MLS # A2188579

Inclusions: Refrigerator, microwave, window blinds

This fantastic main floor space in Tuscan Square offers 1,380 square feet of versatile area, perfect for retail, office, or professional use. With disabled parking right outside the front door, accessibility is made easy for both employees and customers. The space features a welcoming reception area, a large open work area that can comfortably accommodate multiple workstations, and a private office for added privacy. The layout also includes a functional kitchen, a spacious storage room, and two separate washrooms, one of which is handicap accessible. Conveniently located just off Resources Road, this property offers great visibility and easy access for both clients and staff. Ample customer parking is available, ensuring a smooth experience for all visitors. Base rent is \$1,610/month + triple net estimated \$1,367.18 (2024 rates) for a total of \$2,977.18 (approx) plus utilities and GST. This is an excellent opportunity for businesses looking for a flexible and well-positioned space. Available to purchase, see MLS A2188551.