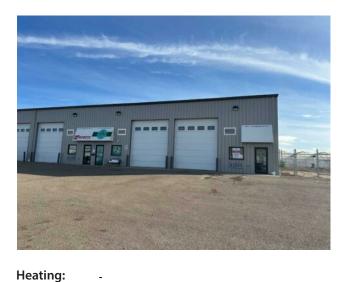

This versatile 2600 sq ft industrial condo unit offers an ideal setup for a wide range of operations. This bay features drive thru bay, office and reception area, 2 washrooms, Make up air, and a shared, fenced and gated yard. Available for sale of lease.