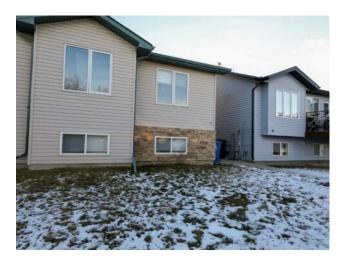

## 9, 720 Heritage Boulevard W Lethbridge, Alberta

MLS # A2188703

\$285,000

| Division: | Heritage Heights       |        |                   |
|-----------|------------------------|--------|-------------------|
| Type:     | Residential/Duplex     |        |                   |
| Style:    | Bi-Level, Side by Side |        |                   |
| Size:     | 778 sq.ft.             | Age:   | 2002 (23 yrs old) |
| Beds:     | 3                      | Baths: | 2                 |
| Garage:   | Off Street             |        |                   |
| Lot Size: | 0.06 Acre              |        |                   |
| Lot Feat: | Back Lane              |        |                   |