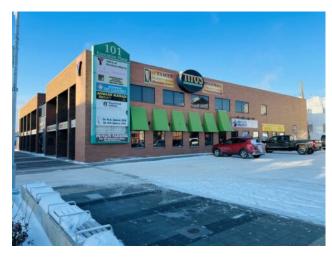

## 205, 10006 101 Avenue Grande Prairie, Alberta

Heating: Floors:

Roof:

**Exterior:** 

Water:

Sewer:

Inclusions:

n/a

## \$1,500 per month

Division: Central Business District Type: Mixed Use **Bus. Type:** Sale/Lease: For Lease Bldg. Name: -**Bus. Name:** Size: 700 sq.ft. Zoning: CC Addl. Cost: **Based on Year: Utilities:** Parking: Lot Size: Lot Feat:

Office space located close to downtown but with PARKING! Total monthly payment only \$1500 month including ALL UTILITIES and all triple net fees! This 2nd Floor Office with an elevator for easy access also has AC and High speed Fibre internet available. This well laid out space features a bright reception, 3 private offices, storage room and its own new bathroom.